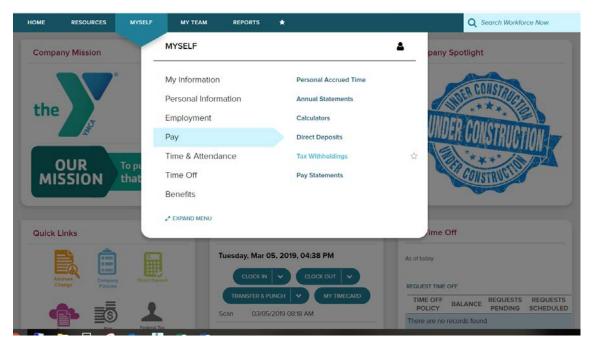

## Instructions for updating your Tax information online:

1.)Log into your ADP account

2.) Click on "MYSELF", hover over "Pay", then click on "Tax Withholdings"

You will then reach a screen like this:

| Federal                                                                                              | Missouri                                    |
|------------------------------------------------------------------------------------------------------|---------------------------------------------|
| W-4                                                                                                  | MO W-4                                      |
| Married, but withhold at higher Single<br>rate<br>0 allowances<br>Complete this form to make changes | You must complete your Federal W-4<br>first |
| START                                                                                                | START                                       |
| S VIEW / DOWNLOAD CERTIFICATES ON FIL                                                                | E                                           |

3.)Follow the online guide to change your Federal and State withholdings if you desire. You must complete your Federal W-4 before adjusting your Missouri W-4.